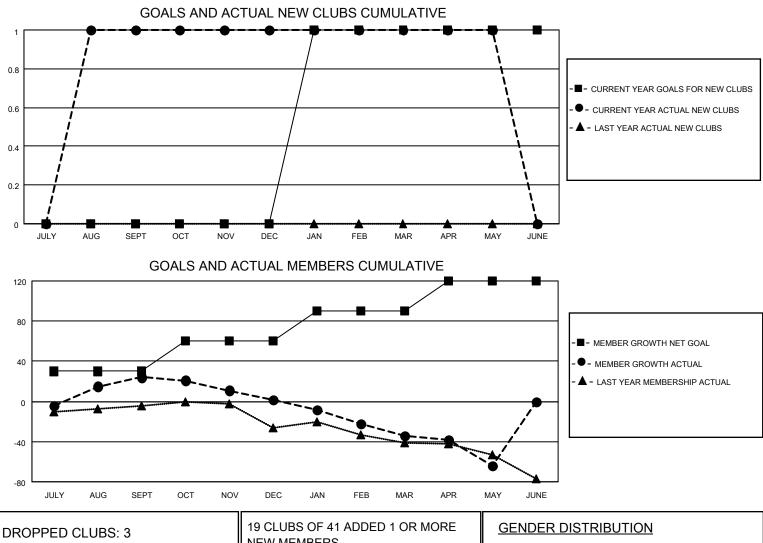

## LOCATION ALABAMA

District 34 C

Results as of: 5/31/2021

| Clubs<br>RESULTS FOR 2020-2021 |   |   |   | Members<br>RESULTS FOR 2020-2021 |    |    |    |
|--------------------------------|---|---|---|----------------------------------|----|----|----|
|                                |   |   |   |                                  |    |    |    |
| JULY/AUG/SEPT                  | 0 | 1 | 1 | JULY/AUG/SEPT                    | 30 | 42 | 17 |
| OCT/NOV/DEC                    | 0 | 0 | 0 | OCT/NOV/DEC                      | 30 | 13 | 33 |
| JAN/FEB/MAR                    | 1 | 0 | 2 | JAN/FEB/MAR                      | 30 | 17 | 50 |
| APR/MAY/JUNE                   | 0 | 0 | 0 | APR/MAY/JUNE                     | 30 | 15 | 41 |

|                 | GENDER DISTRIBUTION                                    |                                              |                                                                                                                                                                                      |
|-----------------|--------------------------------------------------------|----------------------------------------------|--------------------------------------------------------------------------------------------------------------------------------------------------------------------------------------|
|                 | MALE                                                   | 646 (64.79%)                                 |                                                                                                                                                                                      |
|                 | FEMALE                                                 | 351 (35.21%)                                 |                                                                                                                                                                                      |
|                 |                                                        |                                              |                                                                                                                                                                                      |
|                 | TOTAL FAMILY UNIT MEMBERS                              |                                              | 172                                                                                                                                                                                  |
| MEMBERSHIP DATA | FAMILY MEMBERS PAYING HALF                             |                                              |                                                                                                                                                                                      |
|                 |                                                        |                                              | 87                                                                                                                                                                                   |
|                 | 2020                                                   |                                              |                                                                                                                                                                                      |
| _               | NEW MEMBERS  CLICK HERE FOR CUMULATIVE MEMBERSHIP DATA | CLICK HERE FOR CUMULATIVE<br>MEMBERSHIP DATA | MALE       646 (64.79%)         FEMALE       351 (35.21%)         CLICK HERE FOR CUMULATIVE       TOTAL FAMILY UNIT MEMBERS         MEMBERSHIP DATA       FAMILY MEMBERS PAYING HALF |